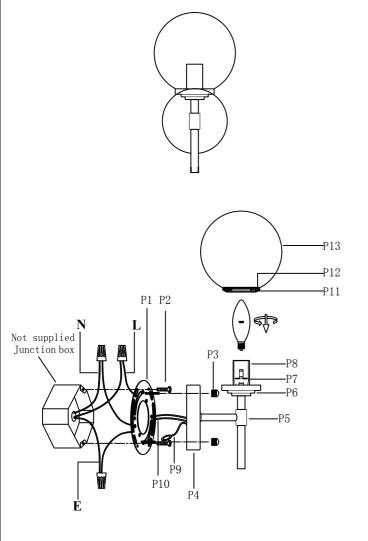

## **Installation instructions:**

- 1. Black wire from ceiling(junction box) attaches to "L"wire from the fixture.
- 2. White wire from ceiling(junction box) attaches to "N"wire from the fixture.
- 3. "E" wire from the fixture is attaced to the mounting bracket and an additional "E" wire from the mounting bracket must be secured to the junction box.
- 4. Secure mounting bracket to the junction box.
- 5.Insert the mounting bracket screw(P2) into the mounting bracket (P1).
- 6.Useing the nut(P3) to lock the lamp body onto the mounting bracket (P1) on the wall.
- 7.Install E12 light source.(Bulbs not supplied).
- 8. Twist the glass shade(P13) onto the lamp body.

The end!

| Part Number     | Part | Picture   | Description                    | Qty |
|-----------------|------|-----------|--------------------------------|-----|
| MB7R03          | P1   |           | Mounting bracket<br>Φ4"*H1.2"  | 1   |
|                 | P2   |           | Mounting bracket screw         | 2   |
| P-LD7302W6BRA-1 | Р3   |           | Nut                            | 2   |
|                 | P4   |           | Backplate (Φ4.7"*H1")          | 1   |
|                 | P5   |           | Double head tube (L5.3"*H3.8") | 1   |
|                 | Р6   |           | Multilayer cup<br>Φ2.8"*H0.8"  | 1   |
|                 | P7   |           | Light cup Φ1.2"*H2.0"          | 1   |
|                 | P8   |           | E12 holder                     | 1   |
|                 | Р9   |           | UL18#Ground wire, L9.8"        | 1   |
|                 | P10  | $\approx$ | UL18#, L8″                     | 1   |
| GS7R03BR        | P11  |           | Aluminum ring<br>Φ2.7"*H0.3"   | 1   |
|                 | P12  |           | Plate<br>Ф1.8"*Т0.1"           | 1   |
|                 | P13  |           | Glass shade<br>Φ5.9"*H5.7"     | 1   |

"L" = Hot wire

"N" = Neutral wire
"E" = Ground wire